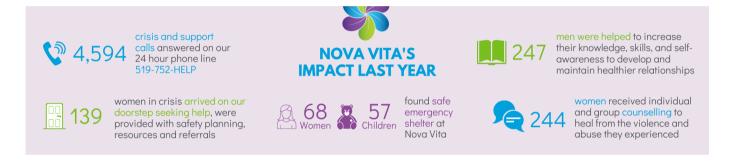

## Golf Fore Nova Vita Registration Package August 13, 2024 - Brantford Golf & Country Club



Make a difference for the families of Nova Vita by joining us at the 27th Annual Golf Fore Nova Vita on Tuesday August 13th at the Brantford Golf & Country Club. Featuring several on-course games, packed silent auction, reception-style dinner, awards ceremony, and so much more, you don't want to miss out! Register your foursome today, and have an un-'fore'-gettable experience, all while raising essential funds for life-saving shelter and support services at Nova Vita.



## \$260 Per Golfer | \$1,040 Per Foursome

18 Holes with Cart, Continental Breakfast, Awards Ceremony and Reception Dinner, \$25 Charitable Tax Receipt, Gift Bag, and FUNdraiser Purse

- Competition will be a four player scramble (Men, Women, and Mixed flights available)
- Registration opens at 9:30AM, shotgun start at 11AM
- "Grab & Go" breakfast served prior to shotgun start
- On-course beverages available for purchase at The Crossroads and The Halfway House
- FUNdraiser Purse includes entry to all on-course contests
- Prizes to be awarded include Closest To The Pin, Putting Contest, Hole-In-One, and much more
- Awards Ceremony and Reception Dinner to follow tournament
- Chance to win amazing prizes at the Silent Auction
- Registration available until August 5 (or until sold out)



#